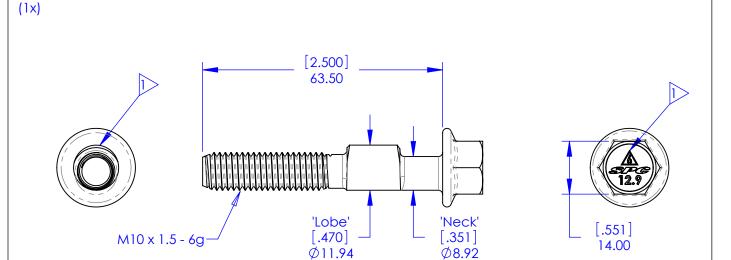

Notes: 813101 Assembly, EZ Cam w/ Dual Washers

▷1. Assure that 'point' at top of triangle around ID mark is alligned with the direction of the 'Lobe' from 'Neck' (both orientened at the top in the end views shown

Specialty Products Company Longmont, Colorado USA • www.specprod.com

**813101** Assembly, EZ Cam w/ Dual Washers