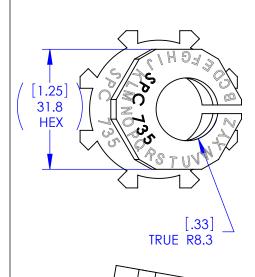

| <b>ITEN</b> | МG                                                                                                                                                                                                                                                                                                                                                                                                                                                                                                                                                                                                                                                                                                                                                                                                                                                                                                                                                                                                                                                                                                                                                                                                                                                                                                                                                                                                                                                                                                                                                                                                                                                                                                                                                                                                                                                                                                                                                                                                                                                                                                                                                                                                                                                                                                                                                                                                                                                                                                                                                                                                                                                          | QTY |      | DESCRIPTION                     | <b>7351</b> A | sse | mbly, Truck Sleeve - Adjustable                                                                                    |     |      |
|-------------|-------------------------------------------------------------------------------------------------------------------------------------------------------------------------------------------------------------------------------------------------------------------------------------------------------------------------------------------------------------------------------------------------------------------------------------------------------------------------------------------------------------------------------------------------------------------------------------------------------------------------------------------------------------------------------------------------------------------------------------------------------------------------------------------------------------------------------------------------------------------------------------------------------------------------------------------------------------------------------------------------------------------------------------------------------------------------------------------------------------------------------------------------------------------------------------------------------------------------------------------------------------------------------------------------------------------------------------------------------------------------------------------------------------------------------------------------------------------------------------------------------------------------------------------------------------------------------------------------------------------------------------------------------------------------------------------------------------------------------------------------------------------------------------------------------------------------------------------------------------------------------------------------------------------------------------------------------------------------------------------------------------------------------------------------------------------------------------------------------------------------------------------------------------------------------------------------------------------------------------------------------------------------------------------------------------------------------------------------------------------------------------------------------------------------------------------------------------------------------------------------------------------------------------------------------------------------------------------------------------------------------------------------------------|-----|------|---------------------------------|---------------|-----|--------------------------------------------------------------------------------------------------------------------|-----|------|
| 1           |                                                                                                                                                                                                                                                                                                                                                                                                                                                                                                                                                                                                                                                                                                                                                                                                                                                                                                                                                                                                                                                                                                                                                                                                                                                                                                                                                                                                                                                                                                                                                                                                                                                                                                                                                                                                                                                                                                                                                                                                                                                                                                                                                                                                                                                                                                                                                                                                                                                                                                                                                                                                                                                             | 1   | 7352 | Sleeve, Adjustable - Inner half | DATE          | REV | REVISION COMMENTS                                                                                                  | BY  | ECN  |
| 2           |                                                                                                                                                                                                                                                                                                                                                                                                                                                                                                                                                                                                                                                                                                                                                                                                                                                                                                                                                                                                                                                                                                                                                                                                                                                                                                                                                                                                                                                                                                                                                                                                                                                                                                                                                                                                                                                                                                                                                                                                                                                                                                                                                                                                                                                                                                                                                                                                                                                                                                                                                                                                                                                             | 1   | 7353 | Sleeve, Adjustable - Outer half |               |     |                                                                                                                    |     | 0    |
|             | •                                                                                                                                                                                                                                                                                                                                                                                                                                                                                                                                                                                                                                                                                                                                                                                                                                                                                                                                                                                                                                                                                                                                                                                                                                                                                                                                                                                                                                                                                                                                                                                                                                                                                                                                                                                                                                                                                                                                                                                                                                                                                                                                                                                                                                                                                                                                                                                                                                                                                                                                                                                                                                                           |     |      | •                               | 08/26/03      |     | NHA 24120 was 735                                                                                                  |     | 0    |
| NC          | NOTES:<br>NOTES:<br>NOTES:<br>NOTES:<br>NOTES:<br>NOTES:<br>NOTES:<br>NOTES:<br>NOTES:<br>NOTES:<br>NOTES:<br>NOTES:<br>NOTES:<br>NOTES:<br>NOTES:<br>NOTES:<br>NOTES:<br>NOTES:<br>NOTES:<br>NOTES:<br>NOTES:<br>NOTES:<br>NOTES:<br>NOTES:<br>NOTES:<br>NOTES:<br>NOTES:<br>NOTES:<br>NOTES:<br>NOTES:<br>NOTES:<br>NOTES:<br>NOTES:<br>NOTES:<br>NOTES:<br>NOTES:<br>NOTES:<br>NOTES:<br>NOTES:<br>NOTES:<br>NOTES:<br>NOTES:<br>NOTES:<br>NOTES:<br>NOTES:<br>NOTES:<br>NOTES:<br>NOTES:<br>NOTES:<br>NOTES:<br>NOTES:<br>NOTES:<br>NOTES:<br>NOTES:<br>NOTES:<br>NOTES:<br>NOTES:<br>NOTES:<br>NOTES:<br>NOTES:<br>NOTES:<br>NOTES:<br>NOTES:<br>NOTES:<br>NOTES:<br>NOTES:<br>NOTES:<br>NOTES:<br>NOTES:<br>NOTES:<br>NOTES:<br>NOTES:<br>NOTES:<br>NOTES:<br>NOTES:<br>NOTES:<br>NOTES:<br>NOTES:<br>NOTES:<br>NOTES:<br>NOTES:<br>NOTES:<br>NOTES:<br>NOTES:<br>NOTES:<br>NOTES:<br>NOTES:<br>NOTES:<br>NOTES:<br>NOTES:<br>NOTES:<br>NOTES:<br>NOTES:<br>NOTES:<br>NOTES:<br>NOTES:<br>NOTES:<br>NOTES:<br>NOTES:<br>NOTES:<br>NOTES:<br>NOTES:<br>NOTES:<br>NOTES:<br>NOTES:<br>NOTES:<br>NOTES:<br>NOTES:<br>NOTES:<br>NOTES:<br>NOTES:<br>NOTES:<br>NOTES:<br>NOTES:<br>NOTES:<br>NOTES:<br>NOTES:<br>NOTES:<br>NOTES:<br>NOTES:<br>NOTES:<br>NOTES:<br>NOTES:<br>NOTES:<br>NOTES:<br>NOTES:<br>NOTES:<br>NOTES:<br>NOTES:<br>NOTES:<br>NOTES:<br>NOTES:<br>NOTES:<br>NOTES:<br>NOTES:<br>NOTES:<br>NOTES:<br>NOTES:<br>NOTES:<br>NOTES:<br>NOTES:<br>NOTES:<br>NOTES:<br>NOTES:<br>NOTES:<br>NOTES:<br>NOTES:<br>NOTES:<br>NOTES:<br>NOTES:<br>NOTES:<br>NOTES:<br>NOTES:<br>NOTES:<br>NOTES:<br>NOTES:<br>NOTES:<br>NOTES:<br>NOTES:<br>NOTES:<br>NOTES:<br>NOTES:<br>NOTES:<br>NOTES:<br>NOTES:<br>NOTES:<br>NOTES:<br>NOTES:<br>NOTES:<br>NOTES:<br>NOTES:<br>NOTES:<br>NOTES:<br>NOTES:<br>NOTES:<br>NOTES:<br>NOTES:<br>NOTES:<br>NOTES:<br>NOTES:<br>NOTES:<br>NOTES:<br>NOTES:<br>NOTES:<br>NOTES:<br>NOTES:<br>NOTES:<br>NOTES:<br>NOTES:<br>NOTES:<br>NOTES:<br>NOTES:<br>NOTES:<br>NOTES:<br>NOTES:<br>NOTES:<br>NOTES:<br>NOTES:<br>NOTES:<br>NOTES:<br>NOTES:<br>NOTES:<br>NOTES:<br>NOTES:<br>NOTES:<br>NOTES:<br>NOTES:<br>NOTES:<br>NOTES:<br>NOTES:<br>NOTES:<br>NOTES:<br>NOTES:<br>NOTES:<br>NOTES:<br>NOTES:<br>NOTES:<br>NOTES:<br>NOTES:<br>NOTES:<br>NOTES:<br>NOTES:<br>NOTES:<br>NOTES:<br>NOTES:<br>NOTES:<br>NOTES:<br>NOTES:<br>NOTES:<br>NOTES:<br>NOTES:<br>NOTES:<br>NOTES:<br>NOTES:<br>NOTES:<br>NOTES:<br>NOTES:<br>NOTES:<br>NOTES:<br>NOTES:<br>NOTES:<br>NOTES:<br>NOTES:<br>NOTES:<br>NOTES:<br>NOTES:<br>NOTES:<br>NOTES:<br>NOTES:<br>NOTES:<br>NOTES:<br>NOTES:<br>NOTES:<br>NOTES:<br>NOTES:<br>NOTES |     |      |                                 |               | В   | Updated Sht. Blk; Part converted from 2D to 3D; Notes removed; views altered and iso-view added; some tol changes. | RAH | 1080 |