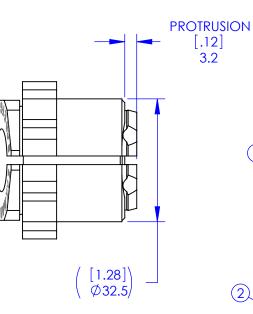

[.12] 3.2

Press item 1 into item 2 wtih slots aligned +/- 2° and until fully engaged with protrusion dimension shown. 1.