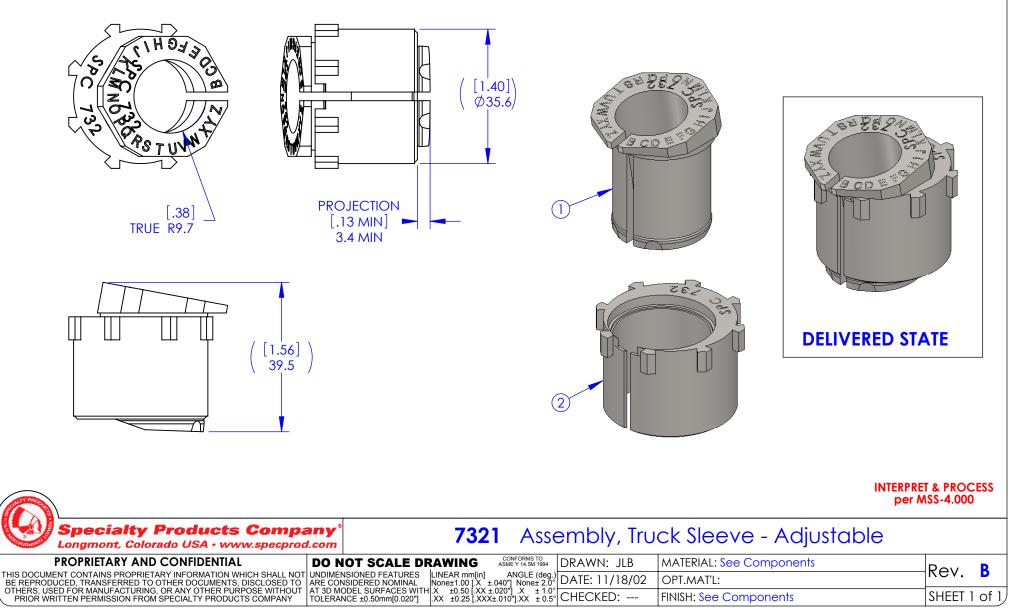

| <b>ÍTEM</b> | QTY |      | DESCRIPTION                     | 7321 Assembly, Truck Sleeve - Adjustable |                                                                                                                   |                   |      |     |
|-------------|-----|------|---------------------------------|------------------------------------------|-------------------------------------------------------------------------------------------------------------------|-------------------|------|-----|
| 1           | 1   | 7322 | Sleeve, Adjustable - Inner half | DATE                                     | REV                                                                                                               | REVISION COMMENTS | BY   | ECN |
| 2           | 1   | 7323 | Sleeve, Adjustable - Outer half |                                          |                                                                                                                   |                   |      | 0   |
| NOTES:      |     |      | 08/25/03                        |                                          | NHA 24130 EAS 732                                                                                                 |                   | 0    |     |
|             |     |      | 11 May 11                       | В                                        | Updated Sht Blk; Part converted from 2D to 3D; Notes removed; views altered and iso-view added; some tol changes. | RAH               | 1080 |     |

1. Press item 1 into item 2 with slots aligned +/- 2° and until fully engaged with minimum protrusion dimension shown