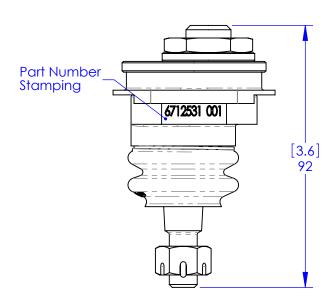

## 671253 Kit, Offset Ball Joint w/ Hardware

## PROPRIETARY AND CONFIDENTIAL

This document contains proprietary information which shall not be reproduced, transferred to other documents, disclosed to others, used for manufacturing, or any other purpose without prior written permission from Specialty Products Company.

## **DO NOT SCALE DRAWING**

UNDIMENSIONED FEATURES ARE CONSIDERED NOMINAL AT 3D MODEL SURFACES WITH TOLERANCE ±0.50mm[0.020"]

LINEAR mm[in] ANGLE (deg.)
None±1.00 [,X ±.040"] None± 2.0°
.X ±0.50 [,XX ±0.20"] ,X ± 1.0°
.XX ±0.25 [,XXX±.010"],XX ± 0.5°
EngCode: BAJT - A

CONFORMS TO ASME Y14.5 Drawn: RDS

MATERIAL: See Components

FINISH: See Components

Rev. C SHEET 2 of 2