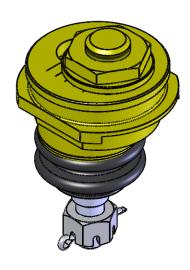

## 671253 Kit, Offset Ball Joint w/ Hardware

## PROPRIETARY AND CONFIDENTIAL

This document contains proprietary information which shall not be reproduced, transferred to other documents, disclosed to others, used for manufacturing, or any other purpose without prior written permission from Specialty Products Company.

## **DO NOT SCALE DRAWING**

UNDIMENSIONED FEATURES ARE CONSIDERED NOMINAL AT 3D MODEL SURFACES WITH TOLERANCE ±0.50mm[0.020"]

LINEAR mm[in] ANGLE (deg.)
None±1.00 [,X ±.040"] None± 2.0°
.X ±0.50 [,XX ±0.20"] ,X ± 1.0°
.XX ±0.25 [,XXX±.010"],XX ± 0.5°
EngCode: BAJT - A

CONFORMS TO ASME Y14.5 Drawn: RDS

MATERIAL: See Components

FINISH: See Components

Rev. C SHEET 2 of 2