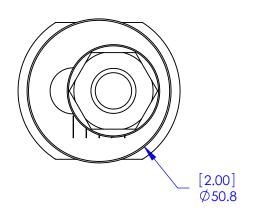

## 671253 Kit, Offset Ball Joint w/ Hardware

## PROPRIETARY AND CONFIDENTIAL

This document contains proprietary information which shall not be reproduced, transferred to other documents, disclosed to others, used for manufacturing, or any other purpose without prior written permission from Specialty Products Company.

## **DO NOT SCALE DRAWING**

UNDIMENSIONED FEATURES ARE CONSIDERED NOMINAL AT 3D MODEL SURFACES WITH TOLERANCE ±0.50mm[0.020"]

LINEAR mm[in] ANGLE (deg.)
None±1.00 [,X ±.040"] None± 2.0°
.X ±0.50 [,XX ±0.20"] ,X ± 1.0°
.XX ±0.25 [,XXX±.010"],XX ± 0.5°
EngCode: BAJT - A

CONFORMS TO ASME Y14.5 Drawn: RDS

MATERIAL: See Components

FINISH: See Components

Rev. C SHEET 2 of 2