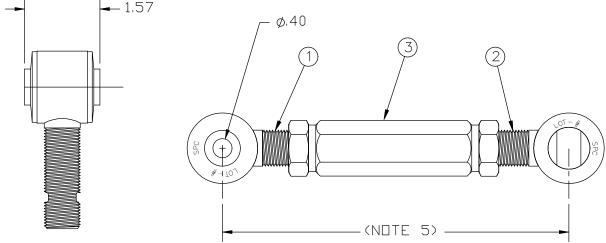

## NOTES:

- 1. THIS DRAWING IS INTENDED FOR INSPECTION PURPOSES ONLY AND NOT FOR ENGINEERING/PRODUCTION PURPOSES.
- 2. PACKAGED WITH INSTRUCTION SHEET.
- 3. ALL COMPONENTS HAVE A BLACK FINISH.
- 4. THE MINIMUM THREAD ENGAGEMENT ALLOWED BETWEEN THE ITEMS #1 AND #2 ASSEMBLIES AND THE ITEM #3 ADJUSTER IS 0.75 INCHES.

  5. MAXIMUM WORKING EXTENDED LENGTH TO BE APPROXIMATELY 8.0 INCHES.

IP 045 INSPECTION PRINT

KIT P/N 67030

DO NOT SCALE DRAWING

COMPANY COMPANY CONFIDENTIAL PROPRIETARY INFORMATION; REPRODUCTION OR UNAUTHORIZED USE PROHIBITED