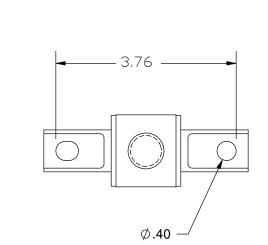

## NOTES:

- 1. THIS DRAWING IS INTENDED FOR INSPECTION PURPOSES ONLY AND NOT FOR ENGINEERING/PRODUCTION PURPOSES.
- 2. PACKAGED WITH INSTRUCTION SHEET.
- 3. ALL COMPONENTS HAVE A BLACK FINISH.
- 4. THE MINIMUM THREAD ENGAGEMENT ALLOWED BETWEEN THE ITEMS #1 AND #2 ASSEMBLIES AND THE ITEM #3 ADJUSTER IS 0.75 INCHES.

  5. MAXIMUM WORKING EXTENDED LENGTH TO BE APPROXIMATELY 8.0 INCHES.

IP 045 INSPECTION PRINT

KIT P/N 67030

DO NOT SCALE DRAWING

COMPANY COMPANY CONFIDENTIAL PROPRIETARY INFORMATION; REPRODUCTION OR UNAUTHORIZED USE PROHIBITED